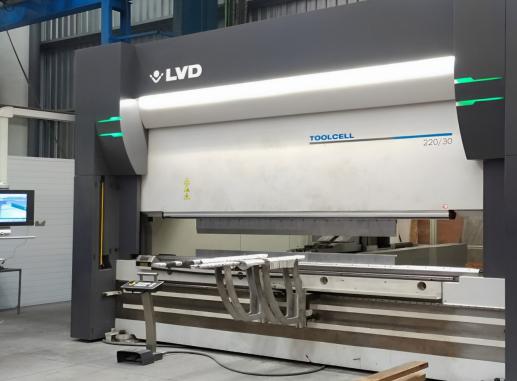

# **Sheet Metal Forming**

| MACHINE                   | BRAND             | MODEL                    |
|---------------------------|-------------------|--------------------------|
| CYLINDER                  | ALBA & MUÑOZ      | CCI                      |
| CYLINDER                  | VEMAXA / SERVIMAC | 2000 X 6                 |
| CYLINDER                  | ALBA & MUÑOZ      | CC-05                    |
| CYLINDER                  | ALBA & MUÑOZ      | CCI                      |
| CYLINDER 3 ROLLER 2 M.    | PLEASE            | PIRAMIDAL B3-2021        |
| SHEARS                    | RIGHT             | TS 306                   |
| FOLDER                    | AJIAL             | DOWTY                    |
| FOLDER                    | CASANOVAS         | GC-1 50 TM.              |
| AUTOMATIC FOLDING MACHINE | LVD               | TOOL CELL 220/30 – 36665 |
| FOLDER                    | AJIAL             | COLLY                    |
| FOLDER                    | HYDROGERCA        | BEYELER                  |
| AUTOMATIC FOLDING MACHINE | TRUMP CARD        | TRUBEND 5230             |
| CUTTING MACHINE           | MG                | BS280/60SH               |
| CUTTING MACHINE           | MIRACLE           | 320 BA CNC               |