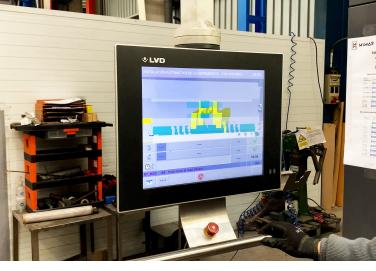

#### **METAL SHEET BENDING**

In **LASER MIMAR** we have automated sheet bending machines with **cutting edge technology**. Machinery is programed from engineering office, so production follows and automated bending sequency that ensures an optimal performance. Dimensional accuracy is maximized, assuring that production achieves the design requirements, with a stable process that is **optimized in time and cost**. This production step has big relevance in final assemblies quality level, so we take advanced quality plans to ensure.

Our **CNC programed machinery** with automated bending tools storage, allows machine to make automated selection in bending process of every tool, quick and with confidence. This automation ensures dimensional stability in process, in addition with our **automated laser cut capabilities**, provides a full service equipment to make complex assemblies with full guarantees of success