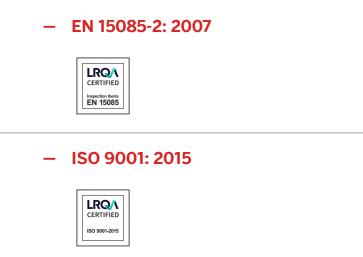

# CERTIFICATES

COMMITTED WITH EXCELLENCE

Working to achieve a management system focused in quality, years ago **LASER MIMAR** received accreditations and certifications related to its main activities, pursuing always to keep a continuous improvement in product and process:

We have qualified welding procedures in accordance with ASME IX, ISO 9606 and ISO 15614.

×

More information: Iasermimar.com/certificaciones/