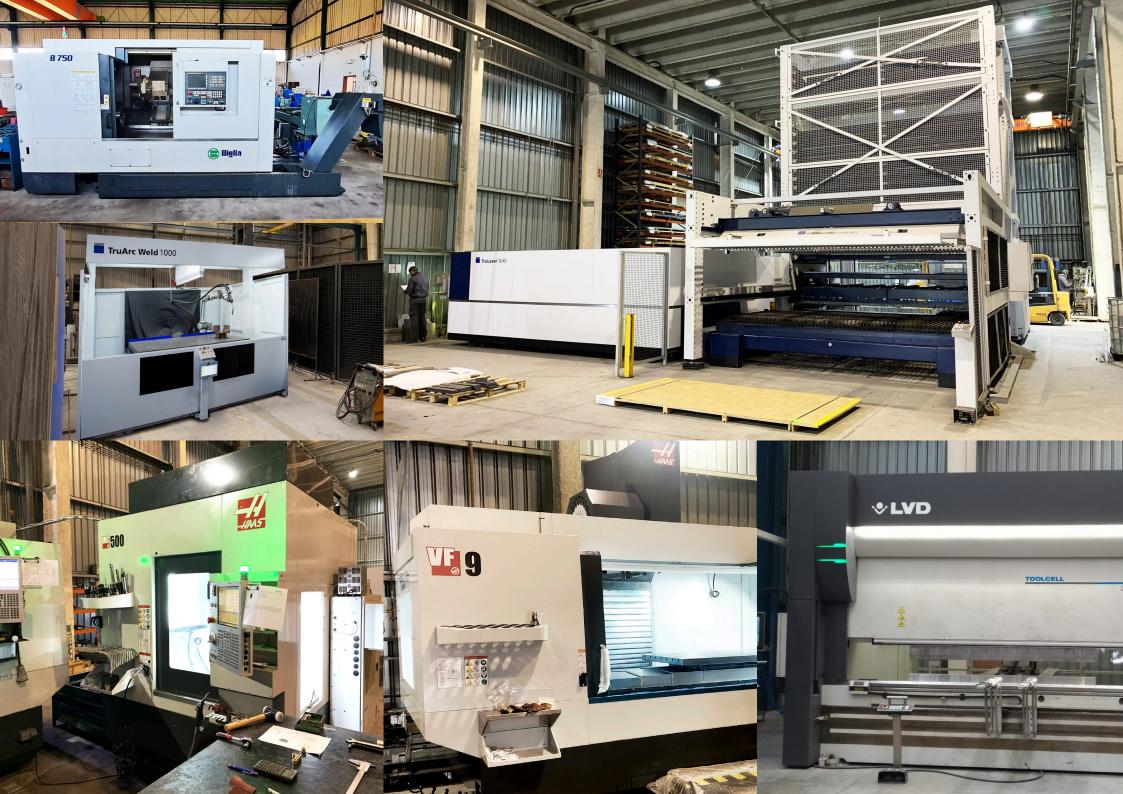

#### MACHINERY

×

Our **machinery and equipment** for metal forming allows **LASER MIMAR** to offer first class products and solutions. Machinery installed offers high efficiency processes for complex technical solutions.

We have been producing for metallurgy industry for more than 30 years, focused in sheet metal fabrication through **laser cut, bend, drill, rivet, weld and assemble**. We have the technical skills needed to face with guarantees the product development, the manufacturing preparation and the process optimization.

# **Sheet Metal Forming**

| MACHINE                   | BRAND             | MODEL                    |
|---------------------------|-------------------|--------------------------|
| CYLINDER                  | ALBA & MUÑOZ      | CCI                      |
| CYLINDER                  | VEMAXA / SERVIMAC | 2000 X 6                 |
| CYLINDER                  | ALBA & MUÑOZ      | CC-05                    |
| CYLINDER                  | ALBA & MUÑOZ      | CCI                      |
| CYLINDER 3 ROLLER 2 M.    | PLEASE            | PIRAMIDAL B3-2021        |
| SHEARS                    | RIGHT             | TS 306                   |
| FOLDER                    | AJIAL             | DOWTY                    |
| FOLDER                    | CASANOVAS         | GC-1 50 TM.              |
| AUTOMATIC FOLDING MACHINE | LVD               | TOOL CELL 220/30 – 36665 |
| FOLDER                    | AJIAL             | COLLY                    |
| FOLDER                    | HYDROGERCA        | BEYELER                  |
| AUTOMATIC FOLDING MACHINE | TRUMP CARD        | TRUBEND 5230             |
| CUTTING MACHINE           | MG                | BS280/60SH               |
| CUTTING MACHINE           | MIRACLE           | 320 BA CNC               |

# CNC

| MACHINE      | BRAND | MODEL            |
|--------------|-------|------------------|
| HAAS UMC 500 | HAAS  | UMC 500 (5 AXIS) |

MIMAR JG AUTOMOTIVE Group 24

# **Machining Center**

| MACHINE   | BRAND | MODEL    |
|-----------|-------|----------|
| HAAS VF-9 | HAAS  | B-565 YS |