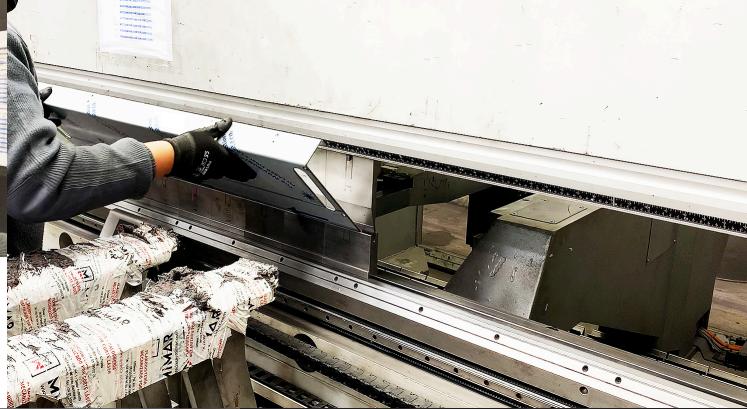

#### **METAL SHEET BENDING**

In **LASER MIMAR** we have automated sheet bending machines with **cutting edge technology**. Machinery is programed from engineering office, so production follows and automated bending sequency that ensures an optimal performance. Dimensional accuracy is maximized, assuring that production achieves the design requirements, with a stable process that is **optimized in time and cost**. This production step has big relevance in final assemblies quality level, so we take advanced quality plans to ensure.

Our **CNC programed machinery** with automated bending tools storage, allows machine to make automated selection in bending process of every tool, quick and with confidence. This automation ensures dimensional stability in process, in addition with our **automated laser cut capabilities**, provides a full service equipment to make complex assemblies with full guarantees of success

Our team has the **capabilities and experience in metal industry** needed to face any metal construction with full confidence, assuring quality in manufacturing.

×

More information: Iasermimar.com/plegado/