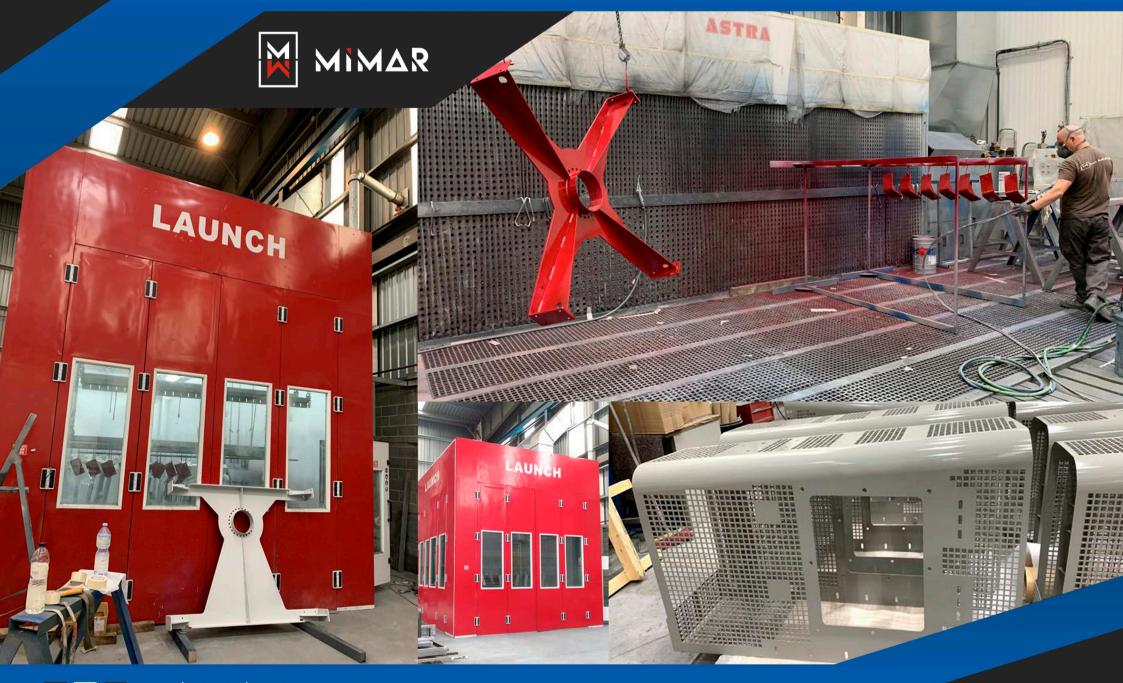

#### **JG AUTOMOTIVE** PRODUCES METALLIC COMPONENTS WITH VARIOUS TECHNOLOGIES.

In 2021 **JG Automotive** acquires Laser Mimar into the JGA company group. The factory, which is located in Barcelona, is specialized in several metallic technologies dedicated to the production of components. The expertise area of Laser Mimar includes technologies such as:

- 🗖 Laser cut
- Automatic welding
- CNC bending & folding
- Machining
  - PunchingCold welding
    - Liquid paint
    - Assembly