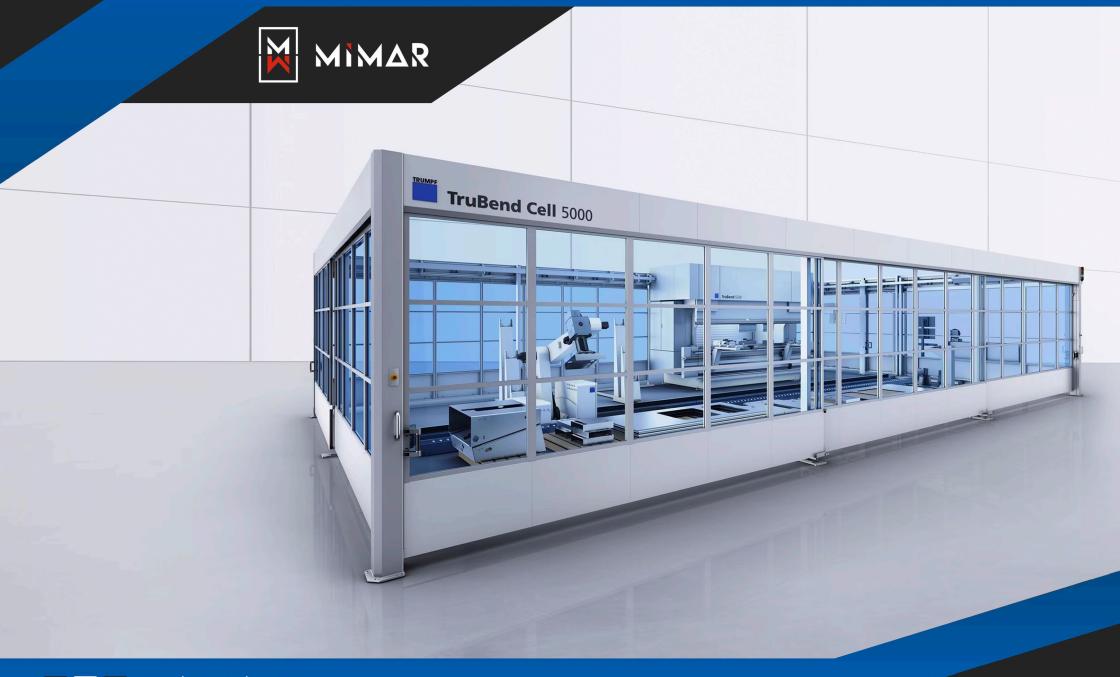

#### **JG AUTOMOTIVE** PRODUCES METALLIC COMPONENTS WITH VARIOUS TECHNOLOGIES.

In 2021 **JG Automotive** acquires Laser Mimar into the JGA company group. The factory, which is located in Barcelona, is specialized in several metallic technologies dedicated to the production of components. The expertise area of Laser Mimar includes technologies such as:

- 🗖 Laser cut
- Automatic welding
- CNC bending & folding
- Machining
  - PunchingCold welding
    - Liquid paint
    - Assembly