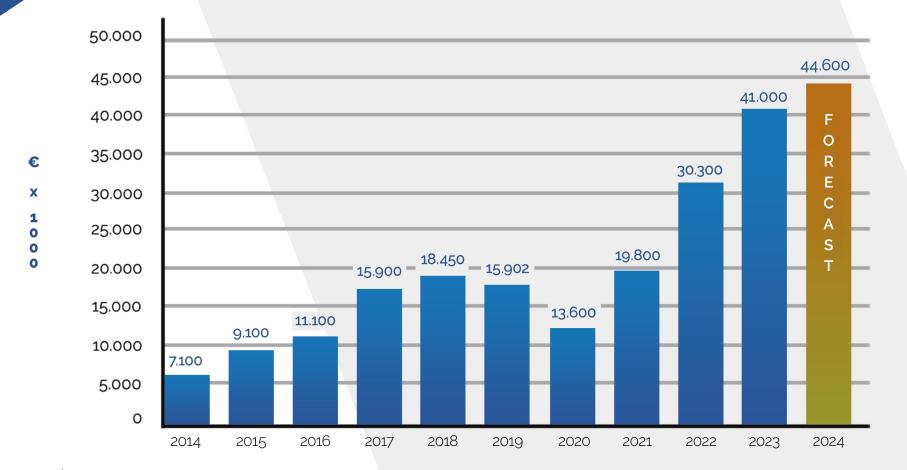

of the founding members of the **Global Alliance**, the biggest global supply chain joint venture that provides engineering and business development services.

#### **GLOBAL ALLIANCE AUTOMOTIVE**

- Operates in the biggest markets of the automotive industry.
- 19 independent offices.
- Active in 15 countries located in America, Europe, and Asia.
- 1.720M € in turnover.

#### ALCANCE GLOBAL ALLIANCE

- Full-service supplier.
- An international network of suppliers dedicated to engineering and business development.
- Direct access to 230 engineers and qualified specialists.
- Constantly updated knowledge of the market developments, requirements, trends, and norms thanks to the presence in several countries.
- Great relationship and smooth collaboration with the factories.









JGSALES





Years



# JGPRINCIPALSALES



Years





# PRECISION MANUFACTURERS



COMPETENT

**STRONG** 

RELIABLE

# **JG** AUTOMOTIVE

#### **JG AUTOMOTIVE** PRODUCES METALLIC COMPONENTS WITH VARIOUS TECHNOLOGIES.

In 2021 **JG Automotive** acquires Laser Mimar into the JGA company group. The factory, which is located in Barcelona, is specialized in several metallic technologies dedicated to the production of components. The expertise area of Laser Mimar includes technologies such as:

- 🗖 Laser cut
- Automatic welding
- CNC bending & folding
- Machining
  - PunchingCold welding
    - Liquid paint
    - Assembly















# GROUPACTIVITIES

# **TECHNOLOGIES**

- Forging =
- CASTING =
- FASTENERS =
- MACHINING =
- STAMPING =
- PROTOTYPING =
  - LASER CUT 🗖
  - WELDING =
    - TUBES 🗖
- SPRI