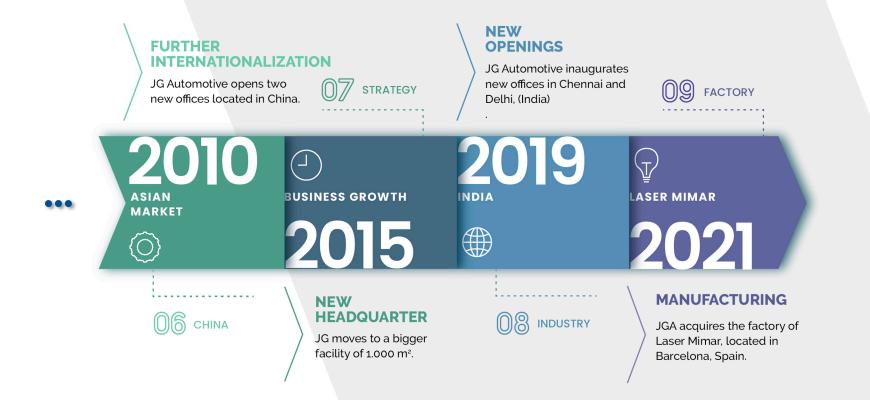

# OURHISTORY

#### **JG AUTOMOTIVE** PRODUCES METALLIC COMPONENTS WITH VARIOUS TECHNOLOGIES.

In 2021 **JG Automotive** acquires Laser Mimar into the JGA company group. The factory, which is located in Barcelona, is specialized in several metallic technologies dedicated to the production of components. The expertise area of Laser Mimar includes technologies such as: