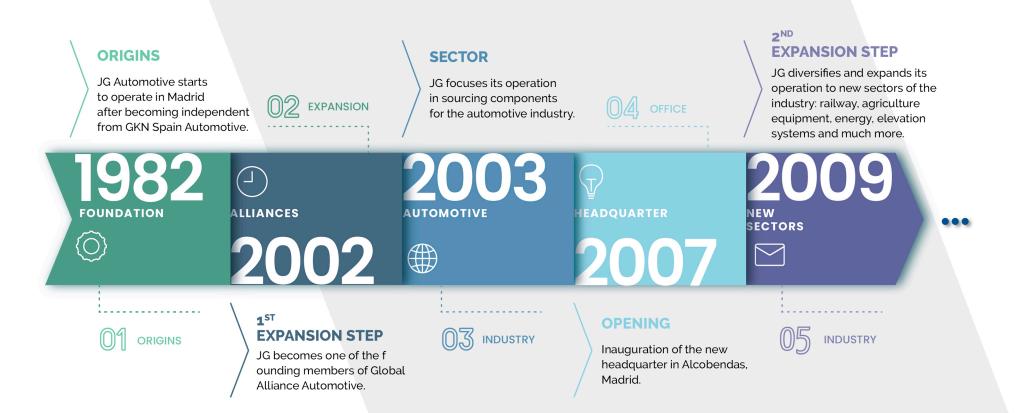

# OURHISTORY

# GLOBAL ALLIANCE AUTOMOTIVE

In June of 2002, **JG Automotive** became one of the founding members of the **Global Alliance**, the biggest global supply chain joint venture that provides engineering and business development services.

#### **GLOBAL ALLIANCE AUTOMOTIVE**

- Operates in the biggest markets of the automotive industry.
- 19 independent offices.
- Active in 15 countries located in America, Europe, and Asia.
- 1.720M € in turnover.

#### ALCANCE GLOBAL ALLIANCE

- Full-service supplier.
- An international network of suppliers dedicated to engineering and business development.
- Direct access to 230 engineers and qualified specialists.
- Constantly updated knowledge of the market developments, requirements, trends, and norms thanks to the presence in several countries.
- Great relationship and smooth collaboration with the factories.