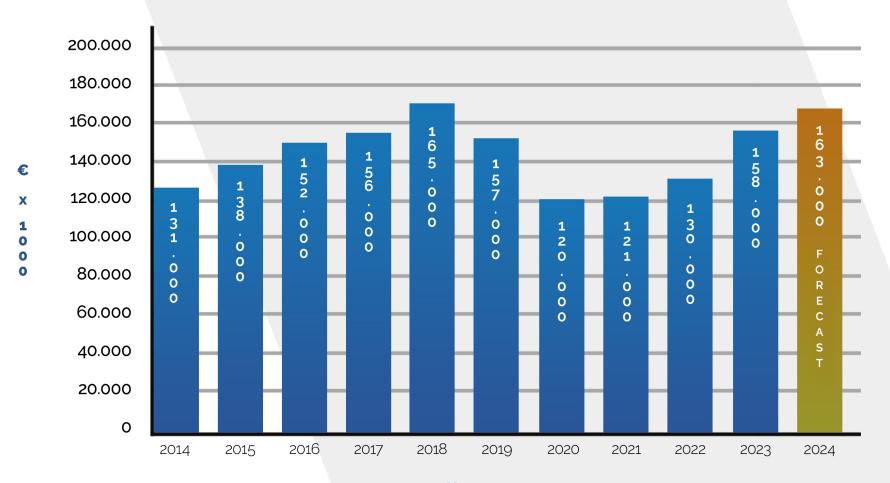

*Global Alliance**, the biggest global supply chain joint venture that provides engineering and business development services.

#### **GLOBAL ALLIANCE AUTOMOTIVE**

- Operates in the biggest markets of the automotive industry.
- 19 independent offices.
- Active in 15 countries located in America, Europe, and Asia.
- 1.720M € in turnover.

#### ALCANCE GLOBAL ALLIANCE

- Full-service supplier.
- An international network of suppliers dedicated to engineering and business development.
- Direct access to 230 engineers and qualified specialists.
- Constantly updated knowledge of the market developments, requirements, trends, and norms thanks to the presence in several countries.
- Great relationship and smooth collaboration with the factories.









JGSALES





Years



# JGPRINCIPALSALES



Years





# PRECISION MANUFACTURERS



COMPETENT

**STRONG** 

RELIABLE

# **JG** AUTOMOTIVE

#### **JG AUTOMOTIVE** PRODUCES METALLIC COMPONENTS WITH VARIOUS TECHNOLOGIES.

In 2021 **JG Automotive** acquires Laser Mimar into the JGA company group. The factory, which is located in Barcelona, is specialized in several metallic technologies dedicated to the production of components. The expertise area of Laser Mimar includes technologies such as:

- 🗖 Laser cut
- Automatic welding
- CNC bending & folding
- Machining
  - PunchingCold welding
    - Liquid paint
    - Assembly















# GROUPACTIVITIES

# **TECHNOLOGIES**

- Forging =
- CASTING =
- FASTENERS =
- MACHINING =
- STAMPING =
- PROTOTYPING =
  - LASER CUT 🗖
  - WELDING =
    - TUBES 🗖
- SPRINGS =
- PLASTIC INJECTION -
  - A