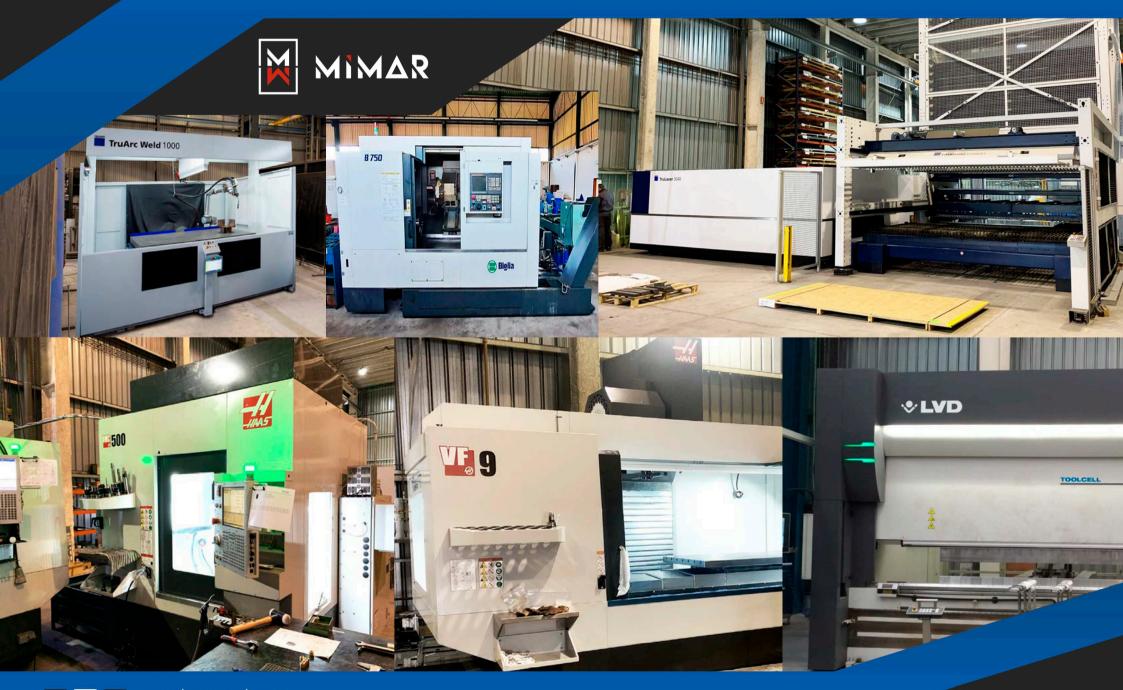

#### **JG AUTOMOTIVE** PRODUCES METALLIC COMPONENTS WITH VARIOUS TECHNOLOGIES.

In 2021 **JG Automotive** acquires Laser Mimar into the JGA company group. The factory, which is located in Barcelona, is specialized in several metallic technologies dedicated to the production of components. The expertise area of Laser Mimar includes technologies such as:

- 🗖 Laser cut
- Automatic welding
- CNC bending & folding
- Machining
  - PunchingCold welding
    - Liquid paint
    - Assembly